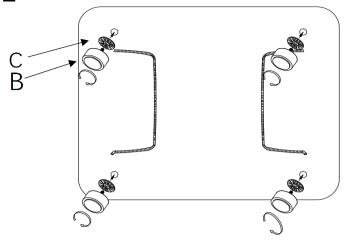

### STEP 2

Install the legs by threading them into the pre-drilled holes as illustrated.