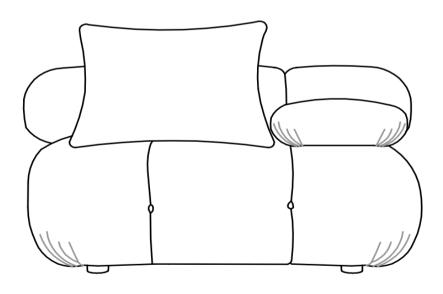

## **Calliope Modular Corner Chair**

# **CALLIOPE**

# **ASSEMBLY INSTRUCTIONS**



### **PARTS LIST**

| LABEL | PICTURE | DESCRIPTION       | QTY |
|-------|---------|-------------------|-----|
| А     |         | Corner Chair Body | 1   |
| В     |         | Legs              | 4   |
| С     |         | Plastic Spacer    | 4   |
| D     |         | Back cushion      | 1   |
| E     |         | Arm cushion       | 1   |

#### **BEFORE BEGINNING ASSEMBLY:**



Read instructions cover to cover



Have two adults on hand for assembly



Do NOT assemble on flooring or carpet. Assemble on a clean nonmarring surface (ex: packing foam)



Save all packaging until assembly is completed

Need a part? Call TOV at 516-888-3355 or email service@tovfurniture.com

## **ASSEMBLY STEPS**



- 1. Position the Corner Chair body with its bottom facing up.
- 2. Open the zippered compartm