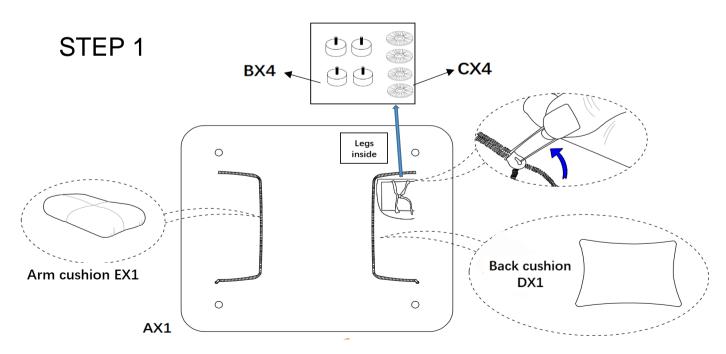

## **ASSEMBLY STEPS**

- 1. Position the Corner Chair body with its bottom facing up.
- 2. Open the zippered compartment to remove the 4 legs, back cushion and arm cushion.

### STEP 2

Install the legs by threading them into the pre-drilled holes as illustrated.